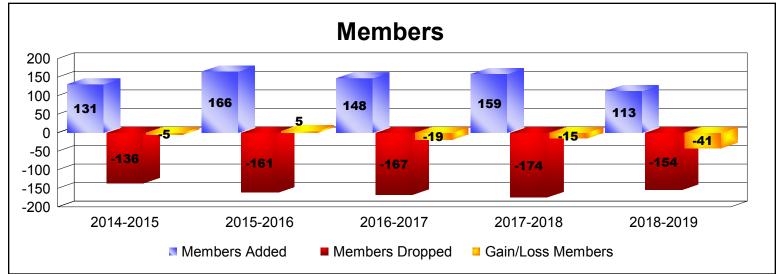

District 202 E As of June 2019 Cumulative

| Year      | New<br>Clubs | Dropped<br>Clubs | Gain/<br>Loss<br>Clubs | New<br>Members | Charter<br>Members | Reinstate<br>Members | Transfer<br>Members | Total<br>Member<br>Added | Total<br>Members<br>Dropped | Gain/<br>Loss<br>Members |
|-----------|--------------|------------------|------------------------|----------------|--------------------|----------------------|---------------------|--------------------------|-----------------------------|--------------------------|
| 2014-2015 | 0            | 0                | 0                      | 108            | 1                  | 1                    | 21                  | 131                      | -136                        | -5                       |
| 2015-2016 | 1            | -1               | 0                      | 118            | 22                 | 4                    | 22                  | 166                      | -161                        | 5                        |
| 2016-2017 | 0            | -2               | -2                     | 113            | 4                  | 12                   | 19                  | 148                      | -167                        | -19                      |
| 2017-2018 | 1            | -3               | -2                     | 108            | 26                 | 5                    | 20                  | 159                      | -174                        | -15                      |
| 2018-2019 | 0            | 0                | 0                      | 91             | 2                  | 4                    | 16                  | 113                      | -154                        | -41                      |
| Average   | 0            | -1               | -1                     | 108            | 11                 | 5                    | 20                  | 143                      | -158                        | -15                      |