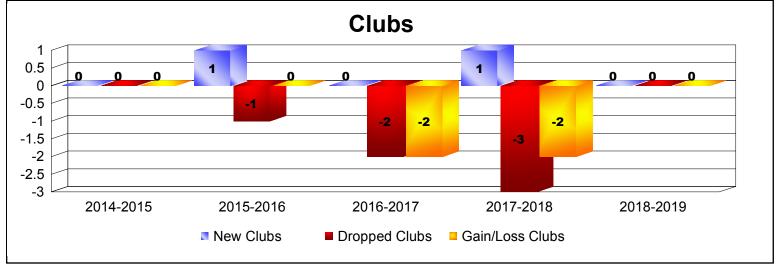

District 202 E As of June 2019 Cumulative

| Year      | New<br>Clubs | Dropped<br>Clubs | Gain/<br>Loss<br>Clubs | New<br>Members | Charter<br>Members | Reinstate<br>Members | Transfer<br>Members | Total<br>Member<br>Added | Total<br>Members<br>Dropped | Gain/<br>Loss<br>Members |
|-----------|--------------|------------------|------------------------|----------------|--------------------|----------------------|---------------------|--------------------------|-----------------------------|--------------------------|
| 2014-2015 | 0            | 0                | 0                      | 108            | 1                  | 1                    | 21                  | 131                      | -136                        | -5                       |
| 2015-2016 | 1            | -1               | 0                      | 118            | 22                 | 4                    | 22                  | 166                      | -161                        | 5                        |
| 2016-2017 | 0            | -2               | -2                     | 113            | 4                  | 12                   | 19                  | 148                      | -167                        | -19                      |
| 2017-2018 | 1            | -3               | -2                     | 108            | 26                 | 5                    | 20                  | 159                      | -174                        | -15                      |
| 2018-2019 | 0            | 0                | 0                      | 91             | 2                  | 4                    | 16                  | 113                      | -154                        | -41                      |
| Average   | 0            | -1               | -1                     | 108            | 11                 | 5                    | 20                  | 143                      | -158                        | -15                      |